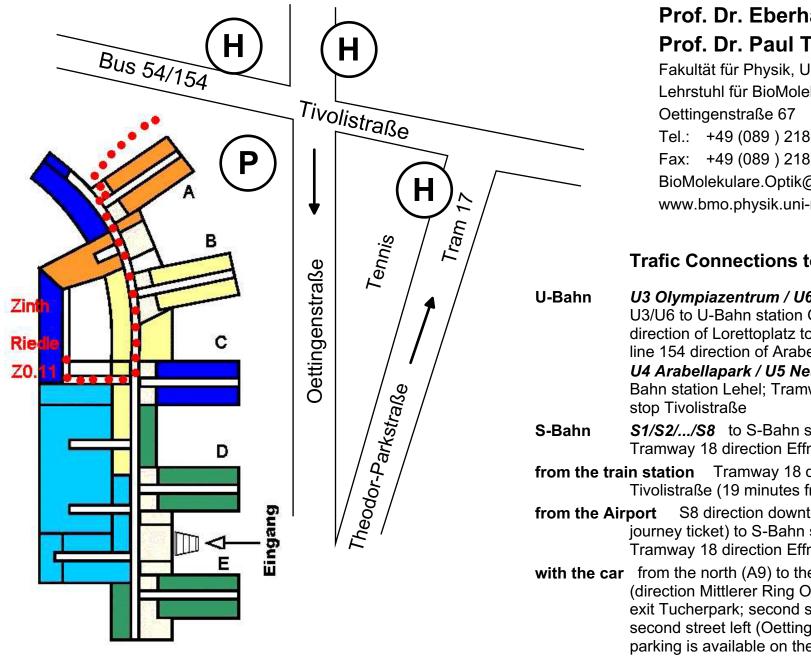

## **Trafic Connections to Oettingenstraße**

U3 Olympiazentrum / U6 Garching-Hochbrück U3/U6 to U-Bahn station Giselastraße; Bus line 54 direction of Lorettoplatz to stop Hirschauer Straße or Bus line 154 direction of Arabellapark to stop Tivolistraße U4 Arabellapark / U5 Neuperlach Süd U4/U5 to U-Bahn station Lehel; Tramway 18 direction Effnerplatz to

\$1/\$2/.../\$8 to S-Bahn station Isartor

Tramway 18 direction Effnerplatz to stop Tivolistraße

from the train station Tramway 18 direction Effnerplatz to stop Tivolistraße (19 minutes from the station)

S8 direction downtown (8 stripes on the multijourney ticket) to S-Bahn station Isartor

Tramway 18 direction Effnerplatz to stop Tivolistraße

with the car from the north (A9) to the end of the Autobahn

(direction Mittlerer Ring Ost) on the Mittlerer Ring to the exit Tucherpark; second street right (Tivolistraße);

second street left (Oettingenstraße)

parking is available on the premises (please call)

**Prof. Dr. Wolfgang Zinth** 

Prof. Dr. Eberhard Riedle

Prof. Dr. Paul Tavan

Lehrstuhl für BioMolekulare Optik Department für Physik, Uni München