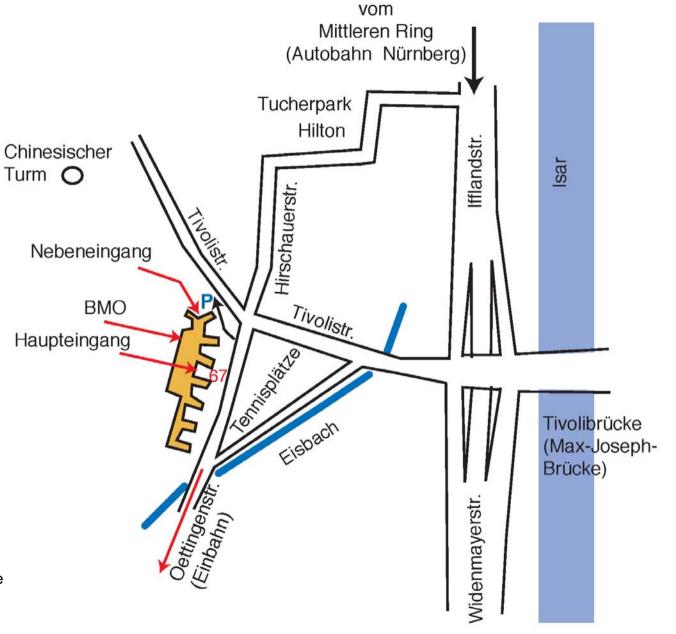

S8 direction downtown (8 stripes on the multijourney ticket) to S-Bahn station Isartor

Tramway 18 direction Effnerplatz to stop Tivolistraße

with the car from the north (A9) to the end of the Autobahn

(direction Mittlerer Ring Ost) on the Mittlerer Ring to the exit Tucherpark; second street right (Tivolistraße);

second street left (Oettingenstraße)

parking is available on the premises (please call)

**Prof. Dr. Wolfgang Zinth** 

Prof. Dr. Eberhard Riedle

Prof. Dr. Paul Tavan

Lehrstuhl für BioMolekulare Optik Department für Physik, Uni München