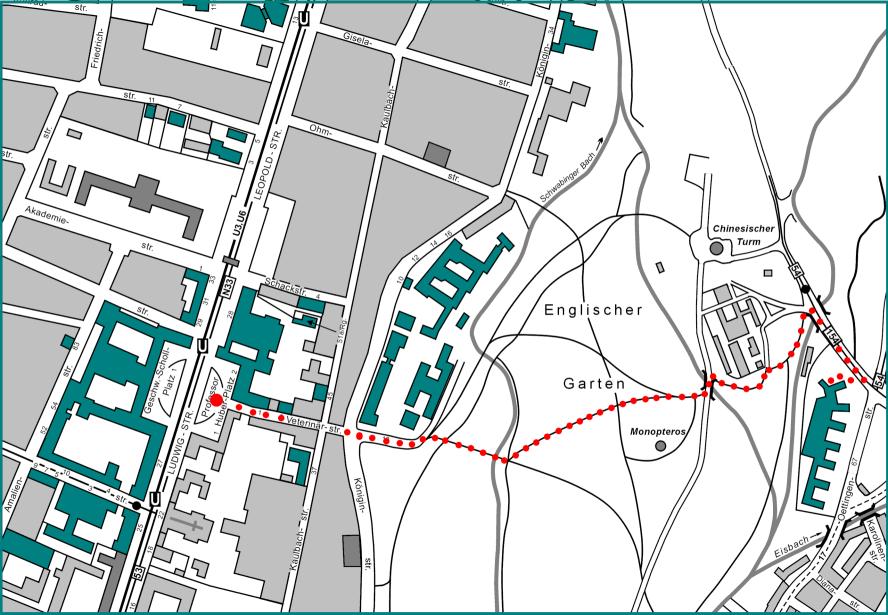

## **Trafic Connections to Oettingenstraße**

U3 Olympiazentrum / U6 Garching-Hochbrück U3/U6 to U-Bahn station Giselastraße; Bus line 54 direction of Lorettoplatz to stop Hirschauer Straße or Bus line 154 direction of Arabellapark to stop Tivolistraße U4 Arabellapark / U5 Neuperlach Süd U4/U5 to U-Bahn station Lehel; Tramway 18 direction Effnerplatz to